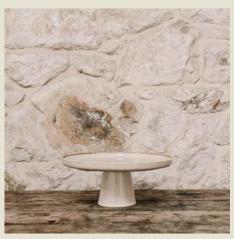

### Cake Stands.

Stoneware Cake Stand

The stand has a reactive glaze that creates variegated colouring, giving each one a unique appearance.

Size: Height 7.5 cm. Diameter 26.5 cm.

Cost to hire: £10.00 each

Black Cake Stand

This black stand is ideal for an industrial/minimalist style wedding.

Size: Height 7.5 cm. Diameter 26.5 cm.

Cost to hire: £10.00 each

Marble Cake Stand

Cake stand in marble with a metal base. Feet underneath. Size: Diameter 28 cm. Height 8 cm.

Cost to hire: £10.00 each

Mango Wood Cake Stand

Perfect for a wedding with a natural/rustic edge.

Size: Height Height 11.5 cm. Diameter approx. 29 cm.

Cost to hire: £10.00 each