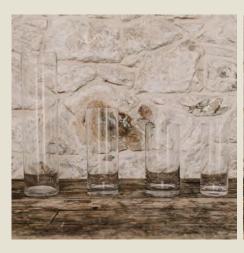

### Centrepieces.

Glass Cylinder Vases/ Candle Holders\*

Various heights shapes and sizes. Perfect as a collection on a table centrepiece set up or for down the aisle.

Cost to hire: £1.50 each

Black or brass/gold glass lantern boxes\*