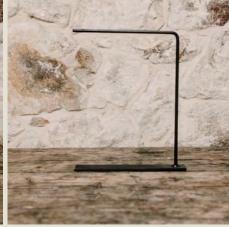

### Table Names & Numbers.

Brass Glass 8"x 10" Photo Frame

Freestanding brass/gold effect metal photo frames with front opening for a 'floating' effect within the glass.

Cost to hire: £3.00 each

Mini Wooden Easel

Freestanding brass/gold effect metal photo frames with front opening for a 'floating' effect within the glass.

Cost to hire: £1.00 each

Black Metal Hanging Frame

Made with metal rodding for an industrial/minimal look. Each frame can be spray a different colour if required. 30cm high, perfect to hang an A5 card.