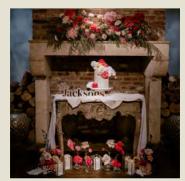

</sup>We will advise you where to buy your pillar candles from to fit the vases & lanterns, or we can supply at an additional cost, POA.

### Miscellaneous.





Large Metal Black Frame

Large metal easel perfect to hang A1 & A2 signs and table plans from. Make sure to have holes punched in signage.

Size H 148.5, W 82cm. Rail capacity 25kg.

Cost to hire: £10.00 each

Large Metal Gold Frame

Large metal easel perfect to hang A1 & A2 signs and table plans from. Make sure to have holes punched in signage. Size H 148.5, W 82cm. Rail capacity 25kg.

Cost to hire: £10.00 each

If there are any items you would like to hire that aren't in our brochure please contact us, as we stock additional pieces in our store cupboard.

gemma@bluebellsanddaisies.co.uk

### Styling Inspiration.