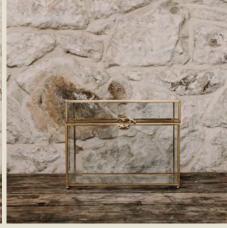

### Glass box with gold trim

The perfect glass box for your cards and gift table.
Size 25x14.2x19.6cm

Cost to hire: £20.00 each