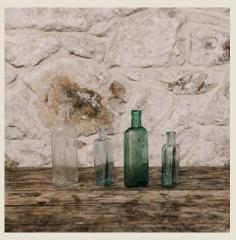

### Bottles & Tealight Holders.

Vintage apothecary glass bottles

Various colours, heights, shapes and sizes. Perfect as a collection on a table centrepiece.

Cost to hire: £1.50 each

Glass bud bottles

Various colours, heights, shapes and sizes. Perfect as a collection on a table centrepiece.

Cost to hire: £1.50 each

Pressed glass tea light holders

Various colours, heights, shapes and sizes. Perfect as a collection on a table centrepiece.

Cost to hire: £1.00 each

Vintage apothecary ceramic bottles

Various colours, heights, shapes and sizes. Perfect as a collection on a table centrepiece.

Cost to hire: £1.50 each