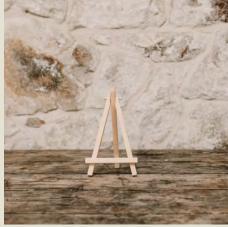

### Large Wooden Easel

Wooden easel for A1 & A2 signs and table plans.
Size 150cm

Cost to hire: £10.00 each

<sup>\*</sup>We will advise you where to buy your pillar candles from to fit the vases & lanterns, or we can supply at an additional cost, POA.