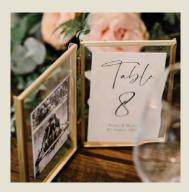

### Table Names & Numbers.

Brass Glass 8"x 10" Photo Frame

Freestanding brass/gold effect metal photo frames with front opening for a 'floating' effect within the glass.

Cost to hire: £3.00 each

Mini Wooden Easel