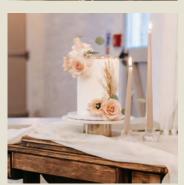

### Cake Stands.

Stoneware Cake Stand

The stand has a reactive glaze that creates variegated colouring, giving each one a unique appearance.

Size: Height 7.5 cm. Diameter 26.5 cm.

Cost to hire: £10.00 each

Black Cake Stand

This black stand is ideal for an industrial/minimalist style wedding.

Size: Height 7.5 cm. Diameter 26.5 cm.

Cost to hire: £10.00 each

Marble Cake Stand

Cake stand in marble with a metal base. Feet underneath. Size: Diameter 28 cm. Height 8 cm.

Cost to hire: £10.00 each

Mango Wood Cake Stand

Perfect for a wedding with a natural/rustic edge.

Size: Height Height 11.5 cm. Diameter approx. 29 cm.

Cost to hire: £10.00 each