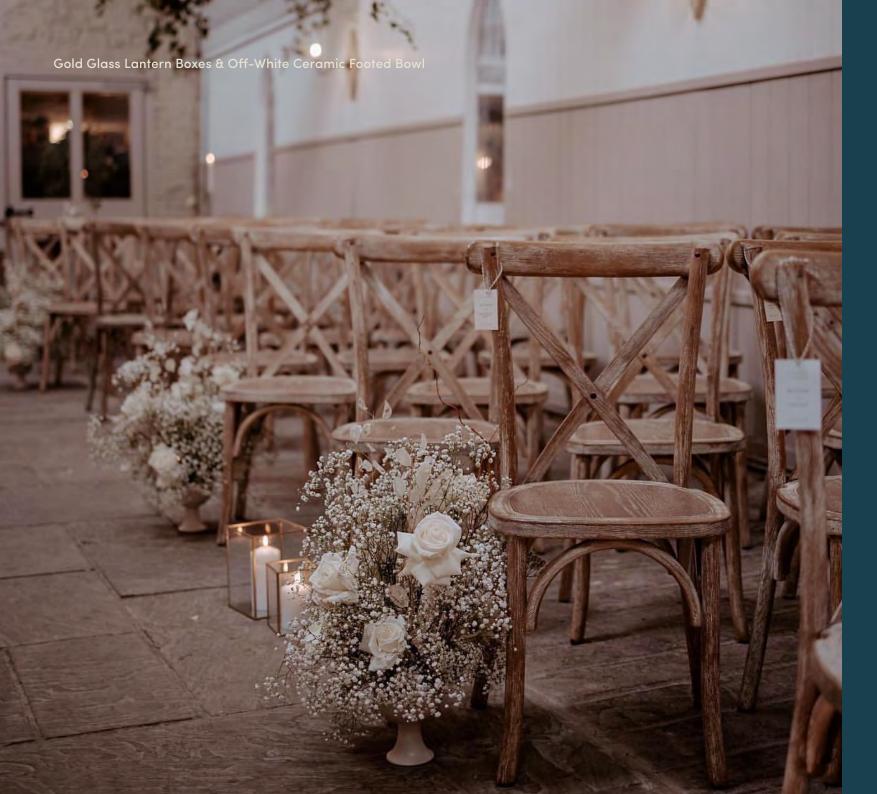

### Centrepieces.

Glass Cylinder Vases/ Candle Holders\*

Various heights shapes and sizes. Perfect as a collection on a table centrepiece set up or for down the aisle.

Cost to hire: £1.50 each

Black or brass/gold glass lantern boxes\*

Available in gold or black.
Perfect to arrange down the aisle or as table centrepieces.
Large - 150×150×300mm

Medium - 100x100x220mm Small - 100x100x150mm

Cost to hire: £10.00 Large, £5.00 Medium & £4.00 Small White medium speckled ceramic bowl

This off-white speckled bowl is the perfect vessel for a floral centrepiece arrangement.

19.5 x 19.5 x 9cm.

Cost to hire: £5.00 each

Handmade ceramic off-white footed bowl.

Use this beautiful handmade ceramic bowl for a floral centrepiece arrangement.

### Styling Inspiration.