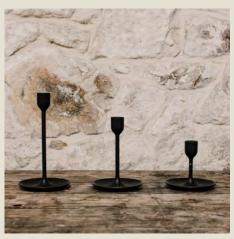

### Candlesticks.

Black candlesticks

Black metal modern candlesticks - fits taper candles or dinner style candles.

Sizes 10 cm, 15cm, 20cm.

Cost to hire: £2.00 each

Ceramic candlestick & tealight holders

Nude/neutral candlesticks – fits taper candles or dinner style candles. 4cm height. Tealight holder height 5cm, diameter 3cm.

Cost to hire: £1.50 each

Brass candlesticks

Brass metal modern candlesticks - fits taper candles or dinner style candles.

Sizes 30cm, 15cm.

Cost to hire: £2.00 each

Glass candlesticks

Glass modern candlesticks – fits taper candles or dinner style candles Sizes 15cm, 7cm, 3cm.