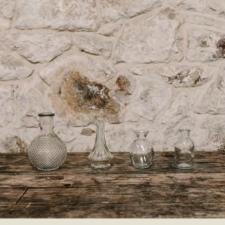

### Bottles & Tealight Holders.

Vintage apothecary glass bottles

Various colours, heights, shapes and sizes. Perfect as a collection on a table centrepiece.

Cost to hire: £1.50 each

Glass bud bottles

Various colours, heights, shapes and sizes. Perfect as a collection on a table centrepiece.

Cost to hire: £1.50 each

Pressed glass tea light holders

Various colours, heights, shapes and sizes. Perfect as a collection on a table centrepiece.

Cost to hire: £1.00 each

Vintage apothecary ceramic bottles

Various colours, heights, shapes and sizes. Perfect as a collection on a table centrepiece.

Cost to hire: £1.50 each