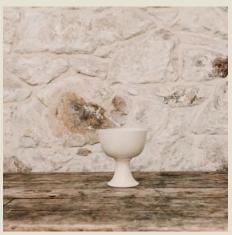

This off-white speckled bowl is the perfect vessel for a floral centrepiece arrangement.

19.5 x 19.5 x 9cm.

Cost to hire: £5.00 each

Handmade ceramic off-white footed bowl.

Use this beautiful handmade ceramic bowl for a floral centrepiece arrangement.

15cm tall x 13cm wide. Sizes may vary slightly due to handmade nature of product.

Cost to hire: £10.00 each

<sup>\*</sup>We will advise you where to buy your pillar candles from to fit the vases & lanterns, or we can supply at an additional cost, POA.