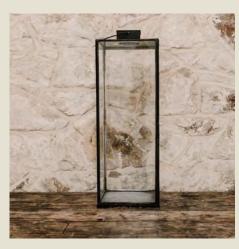

### Black Nkuku Lantern\*

These beautiful matt black lanterns feature a silver tarnished-effect base for placing large candles on. With doors on one side, it is easy to add and light candles.

Size 76.5cm.

Cost to hire: £20.00 each