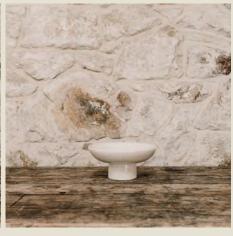

This off-white speckled bowl is the perfect vessel for a floral centrepiece arrangement.

19.5 x 19.5 x 9cm.

Cost to hire: £5.00 each

Handmade ceramic off-white footed bowl.

Use this beautiful handmade ceramic bowl for a floral centrepiece arrangement.

15cm tall x 13cm wide. Sizes may vary slightly due to handmade nature of product.

Cost to hire: £10.00 each

<sup>\*</sup>We will advise you where to buy your pillar candles from to fit the vases & lanterns, or we can supply at an additional cost, POA.