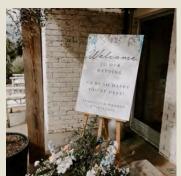

### Large Wooden Easel

Wooden easel for A1 & A2 signs and table plans.
Size 150cm

Cost to hire: £10.00 each

<sup>\*</sup>We will advise you where to buy your pillar candles from to fit the vases & lanterns, or we can supply at an additional cost, POA.

### Miscellaneous.

Large Metal Black Frame

Large metal easel perfect to hang A1 & A2 signs and table plans from. Make sure to have holes punched in signage.

Size H 148.5, W 82cm. Rail capacity 25kg.

Cost to hire: £10.00 each

Large Metal Gold Frame

Large metal easel perfect to hang A1 & A2 signs and table plans from. Make sure to have holes punched in signage. Size H 148.5, W 82cm. Rail capacity 25kg.

Cost to hire: £10.00 each