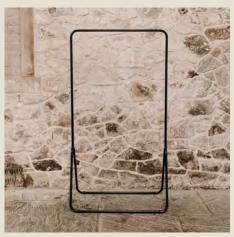

### Miscellaneous.

Large Metal Black Frame

Large metal easel perfect to hang A1 & A2 signs and table plans from. Make sure to have holes punched in signage.

Size H 148.5, W 82cm. Rail capacity 25kg.

Cost to hire: £10.00 each