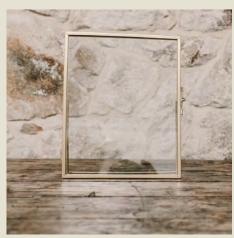

### Table Names & Numbers.

Brass Glass 8"x 10" Photo Frame

Freestanding brass/gold effect metal photo frames with front opening for a 'floating' effect within the glass.

Cost to hire: £3.00 each

Mini Wooden Easel

Freestanding brass/gold effect metal photo frames with front opening for a 'floating' effect within the glass.

Cost to hire: £1.00 each

Black Metal Hanging Frame

Made with metal rodding for an industrial/minimal look. Each frame can be spray a different colour if required. 30cm high, perfect to hang an A5 card.