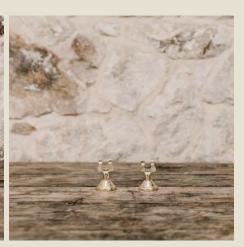

### Candlesticks.

Black candlesticks

Black metal modern candlesticks - fits taper candles or dinner style candles.

Sizes 10 cm, 15cm, 20cm.

Cost to hire: £2.00 each

Ceramic candlestick & tealight holders

Nude/neutral candlesticks – fits taper candles or dinner style candles. 4cm height. Tealight holder height 5cm, diameter 3cm.

Cost to hire: £1.50 each

Brass candlesticks

Brass metal modern candlesticks - fits taper candles or dinner style candles.

Sizes 30cm, 15cm.

Cost to hire: £2.00 each

Glass candlesticks

Glass modern candlesticks – fits taper candles or dinner style candles Sizes 15cm, 7cm, 3cm.