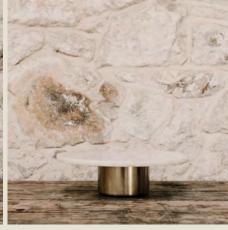

Black Cake Stand

This black stand is ideal for an industrial/minimalist style wedding.

Size: Height 7.5 cm. Diameter 26.5 cm.

Cost to hire: £10.00 each

Marble Cake Stand

Cake stand in marble with a metal base. Feet underneath. Size: Diameter 28 cm. Height 8 cm.

Cost to hire: £10.00 each

Mango Wood Cake Stand

Perfect for a wedding with a natural/rustic edge.

Size: Height Height 11.5 cm. Diameter approx. 29 cm.

Cost to hire: £10.00 each