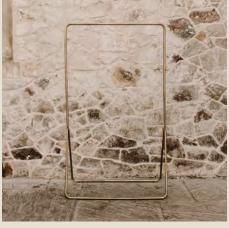

Large Metal Gold Frame

Large metal easel perfect to hang A1 & A2 signs and table plans from. Make sure to have holes punched in signage. Size H 148.5, W 82cm. Rail capacity 25kg.

Cost to hire: £10.00 each