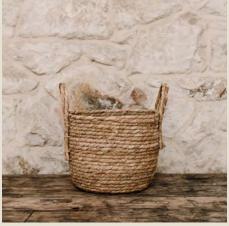

### Confetti Basket

A popular hire, the confetti basket is a handy way to give out confetti without the fuss of individual cones or envelopes. Size 19.5cm - holds up to 8L of loose confetti

Cost to hire: £5.00 each