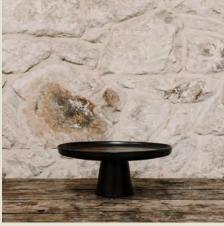

Black Cake Stand

This black stand is ideal for an industrial/minimalist style wedding.

Size: Height 7.5 cm. Diameter 26.5 cm.

Cost to hire: £10.00 each

Marble Cake Stand

Cake stand in marble with a metal base. Feet underneath. Size: Diameter 28 cm. Height 8 cm.