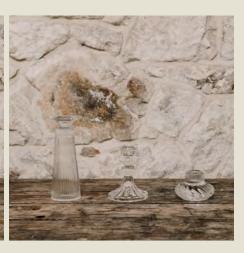

### Bottles & Tealight Holders.

Vintage apothecary glass bottles

Various colours, heights, shapes and sizes. Perfect as a collection on a table centrepiece.

Cost to hire: £1.50 each

Glass bud bottles

Various colours, heights, shapes and sizes. Perfect as a collection on a table centrepiece.

Cost to hire: £1.50 each

Pressed glass tea light holders

Various colours, heights, shapes and sizes. Perfect as a collection on a table centrepiece.

Cost to hire: £1.00 each

Vintage apothecary ceramic bottles

Various colours, heights, shapes and sizes. Perfect as a collection on a table centrepiece.

Cost to hire: £1.50 each