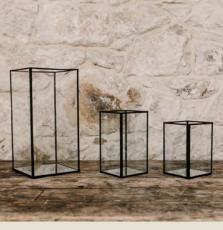

### Centrepieces.

Glass Cylinder Vases/ Candle Holders\*

Various heights shapes and sizes. Perfect as a collection on a table centrepiece set up or for down the aisle.

Cost to hire: £1.50 each

Black or brass/gold glass lantern boxes\*

Available in gold or black.
Perfect to arrange down the aisle or as table centrepieces.
Large - 150×150×300mm

Medium - 100x100x220mm Small - 100x100x150mm

Cost to hire: £10.00 Large, £5.00 Medium & £4.00 Small White medium speckled ceramic bowl