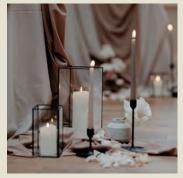

### Candlesticks.

Black candlesticks

Black metal modern candlesticks - fits taper candles or dinner style candles.

Sizes 10 cm, 15cm, 20cm.

Cost to hire: £2.00 each

Ceramic candlestick & tealight holders

Nude/neutral candlesticks – fits taper candles or dinner style candles. 4cm height. Tealight holder height 5cm, diameter 3cm.

Cost to hire: £1.50 each

Brass candlesticks

Brass metal modern candlesticks - fits taper candles or dinner style candles.

Sizes 30cm, 15cm.

Cost to hire: £2.00 each

Glass candlesticks

Glass modern candlesticks – fits taper candles or dinner style candles Sizes 15cm, 7cm, 3cm.