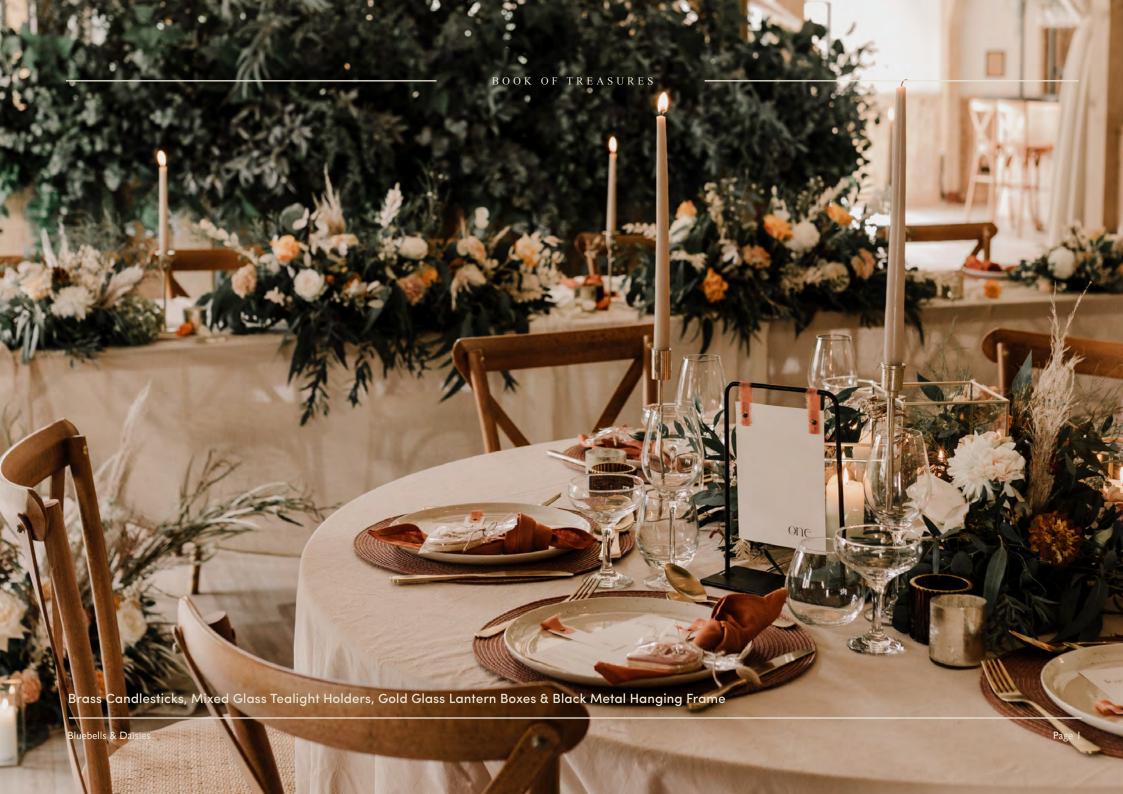

## Table Styling.

This collection of pieces can be mixed and matched to create the perfect, unique arrangement, to suit the essence of your day.

Bluebells & Daisies

### Table Names & Numbers.

Brass Glass 8"x 10" Photo Frame

Freestanding brass/gold effect metal photo frames with front opening for a 'floating' effect within the glass.

Cost to hire: £3.00 each

Mini Wooden Easel

Freestanding brass/gold effect metal photo frames with front opening for a 'floating' effect within the glass.

Cost to hire: £1.00 each

Black Metal Hanging Frame

Made with metal rodding for an industrial/minimal look. Each frame can be spray a different colour if required. 30cm high, perfect to hang an A5 card.

Cost to hire: £3.00 each

Brass Table Number Holders

Each measures 4cm in height and perfect to hold an A6 or A5 card

Cost to hire: £3.00 each

### Candlesticks.

Black candlesticks

Black metal modern candlesticks - fits taper candles or dinner style candles.

Sizes 10 cm, 15cm, 20cm.

Cost to hire: £2.00 each

Ceramic candlestick & tealight holders

Nude/neutral candlesticks – fits taper candles or dinner style candles. 4cm height. Tealight holder height 5cm, diameter 3cm.

Cost to hire: £1.50 each

Brass candlesticks

Brass metal modern candlesticks - fits taper candles or dinner style candles.

Sizes 30cm, 15cm.

Cost to hire: £2.00 each

Glass candlesticks

Glass modern candlesticks – fits taper candles or dinner style candles Sizes 15cm, 7cm, 3cm.

### Centrepieces.

Glass Cylinder Vases/ Candle Holders\*

Various heights shapes and sizes. Perfect as a collection on a table centrepiece set up or for down the aisle.

Cost to hire: £1.50 each

Black or brass/gold glass lantern boxes\*

Available in gold or black.
Perfect to arrange down the aisle or as table centrepieces.
Large - 150×150×300mm

Medium - 100x100x220mm Small - 100x100x150mm

Cost to hire: £10.00 Large, £5.00 Medium & £4.00 Small White medium speckled ceramic bowl