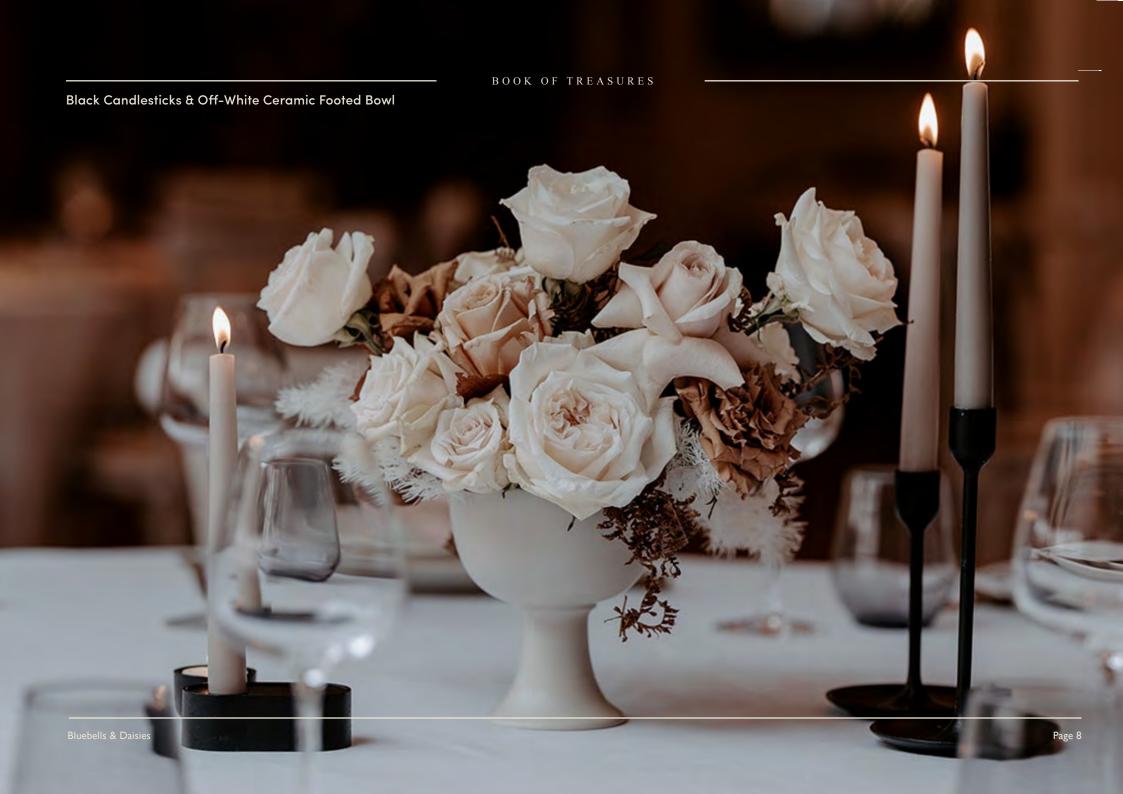

### Candlesticks.

Black candlesticks

Black metal modern candlesticks - fits taper candles or dinner style candles.

Sizes 10 cm, 15cm, 20cm.

Cost to hire: £2.00 each

Ceramic candlestick & tealight holders

Nude/neutral candlesticks – fits taper candles or dinner style candles. 4cm height. Tealight holder height 5cm, diameter 3cm.

This off-white speckled bowl is the perfect vessel for a floral centrepiece arrangement.

19.5 x 19.5 x 9cm.

Cost to hire: £5.00 each

Handmade ceramic off-white footed bowl.

Use this beautiful handmade ceramic bowl for a floral centrepiece arrangement.

15cm tall x 13cm wide. Sizes may vary slightly due to handmade nature of product.

Cost to hire: £10.00 each

<sup>\*</sup>We will advise you where to buy your pillar candles from to fit the vases & lanterns, or we can supply at an additional cost, POA.