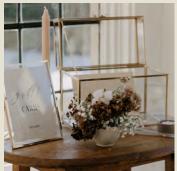

### Glass box with gold trim

The perfect glass box for your cards and gift table.
Size 25x14.2x19.6cm

Cost to hire: £20.00 each

### Styling Inspiration.