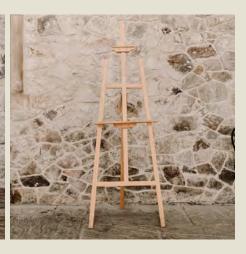

### Large Wooden Easel

Wooden easel for A1 & A2 signs and table plans.
Size 150cm

Cost to hire: £10.00 each

<sup>\*</sup>We will advise you where to buy your pillar candles from to fit the vases & lanterns, or we can supply at an additional cost, POA.