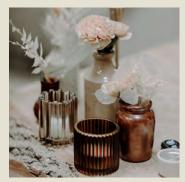

### Bottles & Tealight Holders.

Vintage apothecary glass bottles

Various colours, heights, shapes and sizes. Perfect as a collection on a table centrepiece.

Cost to hire: £1.50 each

Glass bud bottles

Various colours, heights, shapes and sizes. Perfect as a collection on a table centrepiece.

Cost to hire: £1.50 each

Pressed glass tea light holders

Various colours, heights, shapes and sizes. Perfect as a collection on a table centrepiece.

Cost to hire: £1.00 each

Vintage apothecary ceramic bottles

Various colours, heights, shapes and sizes. Perfect as a collection on a table centrepiece.

Cost to hire: £1.50 each