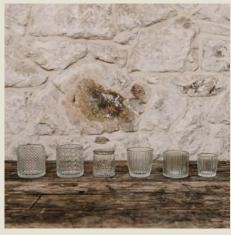

Cost to hire: £1.50 each

Pressed glass tea light holders

Various colours, heights, shapes and sizes. Perfect as a collection on a table centrepiece.

Cost to hire: £1.00 each

Vintage apothecary ceramic bottles