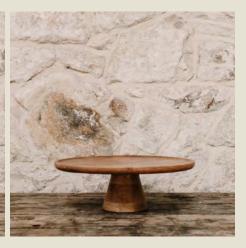

Cost to hire: £10.00 each

Mango Wood Cake Stand

Perfect for a wedding with a natural/rustic edge.

Size: Height Height 11.5 cm. Diameter approx. 29 cm.

Cost to hire: £10.00 each