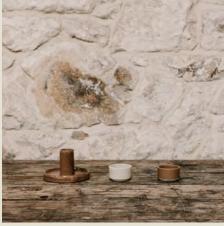

### Bottles & Tealight Holders.

Vintage apothecary glass bottles

Various colours, heights, shapes and sizes. Perfect as a collection on a table centrepiece.

Cost to hire: £1.50 each

Glass bud bottles

Various colours, heights, shapes and sizes. Perfect as a collection on a table centrepiece.

Cost to hire: £1.50 each

Pressed glass tea light holders

Various colours, heights, shapes and sizes. Perfect as a collection on a table centrepiece.

Cost to hire: £1.00 each

Vintage apothecary ceramic bottles

Various colours, heights, shapes and sizes. Perfect as a collection on a table centrepiece.

Cost to hire: £1.50 each