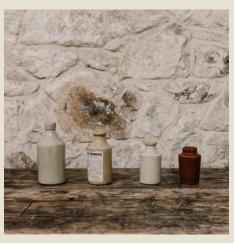

### Bottles & Tealight Holders.

Vintage apothecary glass bottles

Various colours, heights, shapes and sizes. Perfect as a collection on a table centrepiece.

Cost to hire: £1.50 each

Glass bud bottles

Various colours, heights, shapes and sizes. Perfect as a collection on a table centrepiece.

Various colours, heights, shapes and sizes. Perfect as a collection on a table centrepiece.

Cost to hire: £1.50 each