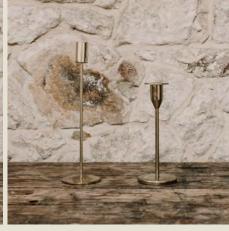

### Candlesticks.

Black candlesticks

Black metal modern candlesticks - fits taper candles or dinner style candles.

Sizes 10 cm, 15cm, 20cm.

Cost to hire: £2.00 each

Ceramic candlestick & tealight holders

Nude/neutral candlesticks – fits taper candles or dinner style candles. 4cm height. Tealight holder height 5cm, diameter 3cm.

Cost to hire: £1.50 each

Brass candlesticks

Brass metal modern candlesticks - fits taper candles or dinner style candles.

Sizes 30cm, 15cm.

Cost to hire: £2.00 each

Glass candlesticks

Glass modern candlesticks – fits taper candles or dinner style candles Sizes 15cm, 7cm, 3cm.

Cost to hire: £1.50 each